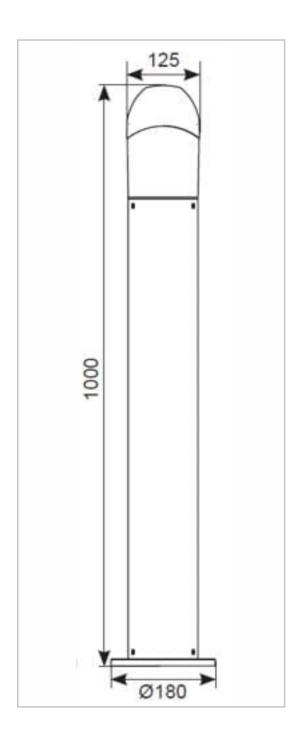

## **General Information**

| Lamp Type                      | LED             |
|--------------------------------|-----------------|
| Colour / Finish                | Graphite        |
| IP Rating                      | IP65            |
| IK Rating                      | IK08            |
| Class Protection               | 1               |
| Internal / External            | External        |
| Surface / Recessed / Suspended | Surface         |
| Lifetime (Hrs)                 | L70 B50 36,000h |
| Warranty (Years)               | 3               |
| CE Mark                        | Yes             |
| Diameter (mm)                  | 180 mm          |
| Height (mm)                    | 1,000 mm        |