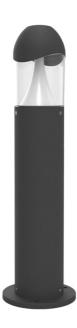

## ALEOLED/CCT/100/GR

Leo CCT Bollard 1000mm

## **Features**

Modern styled bollard with polycarbonate construction suitable for residential and hospitality applications

White reflector with clear polycarbonate diffuser

Polycarbonate construction is ideal for coastal applications

Supplied c/w root mounting kit, can be surface mounted with rawbolts

CCT selectable between 3000K and 4000K

Non-dimmable

Powered by Tridonic