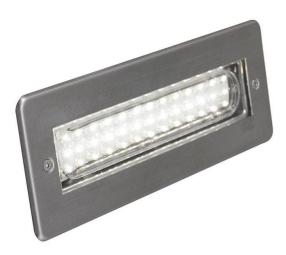

#### Libretto Bricklight Stainless Steel

### Features

Recessed bricklight light suitable for commercial and residential applications Stainless steel front cover with clear polycarbonate front lens and recessed housing

Integral driver with loop-in, loop-out connections