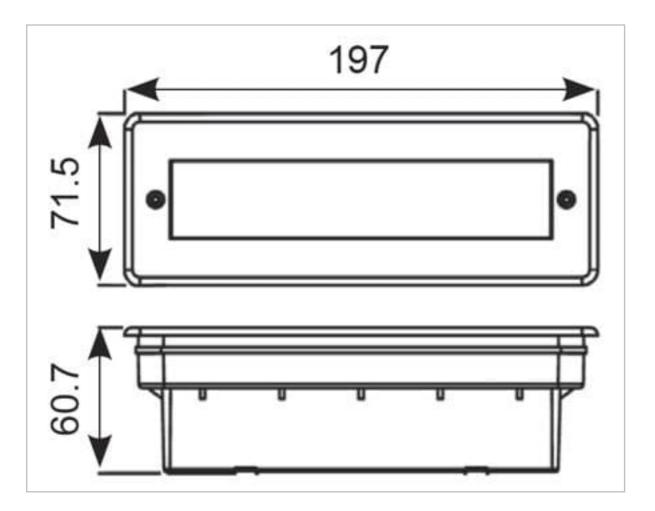

## **General Information**

| Lamp Type                      | LED             |
|--------------------------------|-----------------|
| Colour / Finish                | Stainless Steel |
| IP Rating                      | IP65            |
| Class Protection               | 2               |
| Internal / External            | External        |
| Surface / Recessed / Suspended | Recessed        |
| Lifetime (Hrs)                 | L70 40,000h     |
| Warranty (Years)               | 2               |
| CE Mark                        | Yes             |
| Width (mm)                     | 197 mm          |
| Height (mm)                    | 71.5 mm         |
| Depth (mm)                     | 60.7 mm         |
|                                |                 |