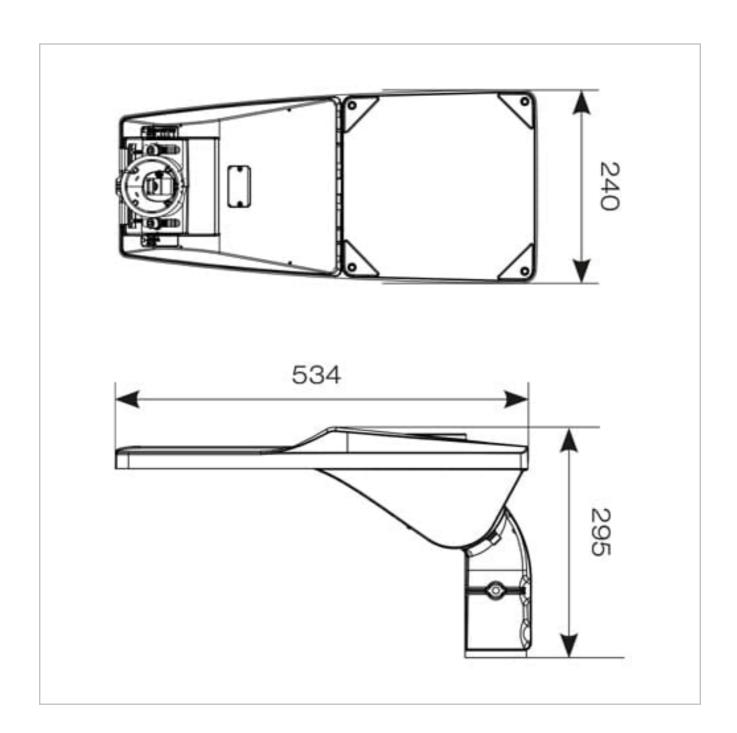

## **General Information**

| Lamp Type                      | LED         |
|--------------------------------|-------------|
| Photocell                      | Yes         |
| IP Rating                      | IP66        |
| IK Rating                      | IK09        |
| Class Protection               | 1           |
| Internal / External            | External    |
| Surface / Recessed / Suspended | Surface     |
| Lifetime (Hrs)                 | L80 54,000h |
| Warranty (Years)               | 5           |
| CE Mark                        | Yes         |
| Length (mm)                    | 534 mm      |
| Width (mm)                     | 240 mm      |
| Height (mm)                    | 295 mm      |
| Accessories                    | AMAGLED/SBA |
|                                |             |