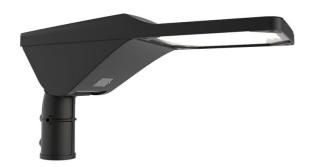

## **AMAGLED/1/PC**

Magna Street Light Photocell 1 Cool White

## **Features**

Modern die-cast aluminium street light suitable for residential and commercial applications

Die-cast aluminium construction for optimal heat dissipation and performance

UV stabilized polycarbonate cover