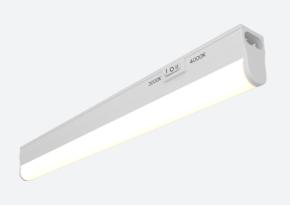

## PRODUCT FEATURES

- CCT Selectable LED linklight with integral driver suitable for residential and retail applications
- Moulded spine fitted with integral switch and fixed diffuser
- Supplied with 230V 1.5m mains power lead and linking plug adaptor
- Linkable up to a maximum of twelve fittings

- Side mounted switch allows installer the choice of 3000K or 4000K colour temperature options
- c/w angled and straight fixing clips
- End-to-end linking provides aesthetically pleasing seamless light output
- Non-dimmable