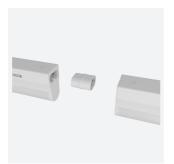

## PRODUCT FEATURES

- CCT Selectable LED linklight with integral driver suitable for residential and retail applications
- Moulded spine fitted with integral switch and fixed diffuser
- Supplied with 230V 1.5m mains power lead and linking plug adaptor
- Linkable up to a maximum of twelve fittings

- Side mounted switch allows installer the choice of 3000K or 4000K colour temperature options
- c/w angled and straight fixing clips
- End-to-end linking provides aesthetically pleasing seamless light output
- Non-dimmable