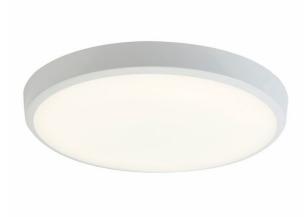

## Features

Ultra slim modern polycarbonate wall/ceiling light suitable for education and residential applications and ancillary areas

Matt white finish to body and diffuser with optional chrome trim ring

CCT selectable between 3000K and 4000K

Rear fixing bracket and terminal housing for ease of installation

Non-dimmable