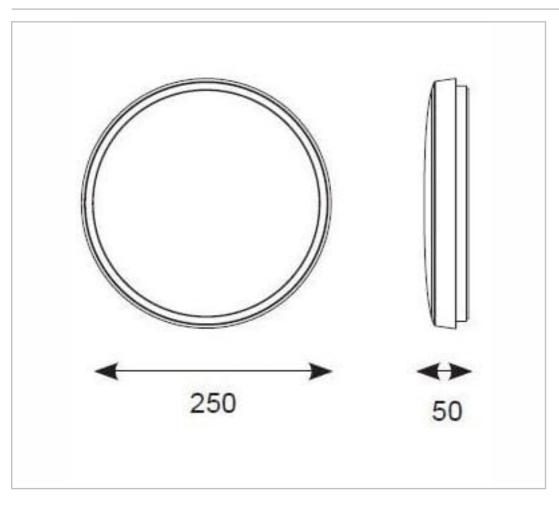

## **General Information**

| Lamp Type                      | LED                 |
|--------------------------------|---------------------|
| Colour / Finish                | Matt White          |
| Emergency                      | Yes                 |
| IP Rating                      | IP54                |
| IK Rating                      | IK09                |
| Class Protection               | 2                   |
| Bathroom Zone                  | 2                   |
| Internal / External            | Internal / External |
| Surface / Recessed / Suspended | Surface             |
| Lifetime (Hrs)                 | L70 54,000h         |
| Warranty (Years)               | 3                   |
| CE Mark                        | Yes                 |
| Diameter (mm)                  | 250 mm              |
| Depth (mm)                     | 50 mm               |
| Accessories                    | AGAMLEDBZ/CH        |