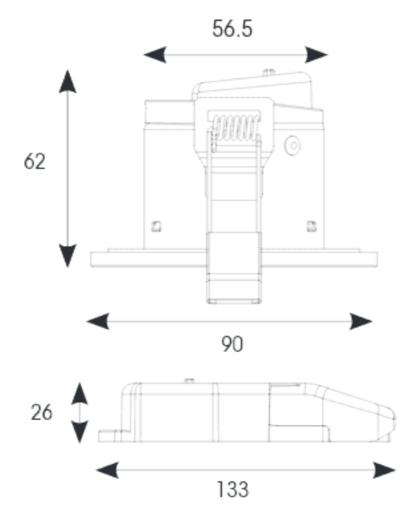

## OCTO Prism Pro Fire Rated Downlight Connected by WiZ Tunable White

- IP65 Dimmable LED WiZ enabled tunable white Fire Rated Downlight suitable for residential and commercial applications
- Tunable between 2700K 6500K via WiZ App and voice control offering a choice of 2 outputs, in one luminaire
- New innovative 2 part detachable connector design allows initial wiring and testing to be completed first, then simply plug the downlight back to the connector, ensuring a quick and simple installation
- Remote driver with 2x1.5mm² + CPC loop-in, loop-out colour coded push fit piano terminals provide an easy and efficient installation
- Low profile design and remote driver allows installation into shallow ceiling voids
- Fully tested for 30, 60 and 90 minute ceiling types to meet Part B of Building Regulations
- Fully tested to meet Part C (moisture), Part E (acoustic) and Part L (energy) of Building Regulations
- Wide 60° beam angle for increased light distribution