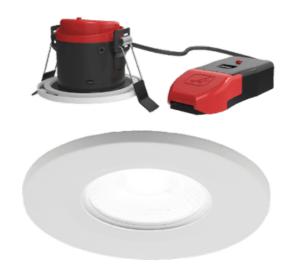

## OCTO Prism Pro Fire Rated Downlight Connected by WiZ Tunable White

- IP65 Dimmable LED WiZ enabled tunable white Fire Rated Downlight suitable for residential and commercial applications
- Tunable between 2700K 6500K via WiZ App and voice control offering a choice of 2 outputs, in one luminaire
- New innovative 2 part detachable connector design allows initial wiring and testing to be completed first, then simply plug the downlight back to the connector, ensuring a quick and simple installation
- Remote driver with 2x1.5mm² + CPC loop-in, loop-out colour coded push fit piano terminals provide an easy and efficient installation
- Low profile design and remote driver allows installation into shallow ceiling voids
- Fully tested for 30, 60 and 90 minute ceiling types to meet Part B of Building Regulations
- Fully tested to meet Part C (moisture), Part E (acoustic) and Part L (energy) of Building Regulations
- Wide 60° beam angle for increased light distribution