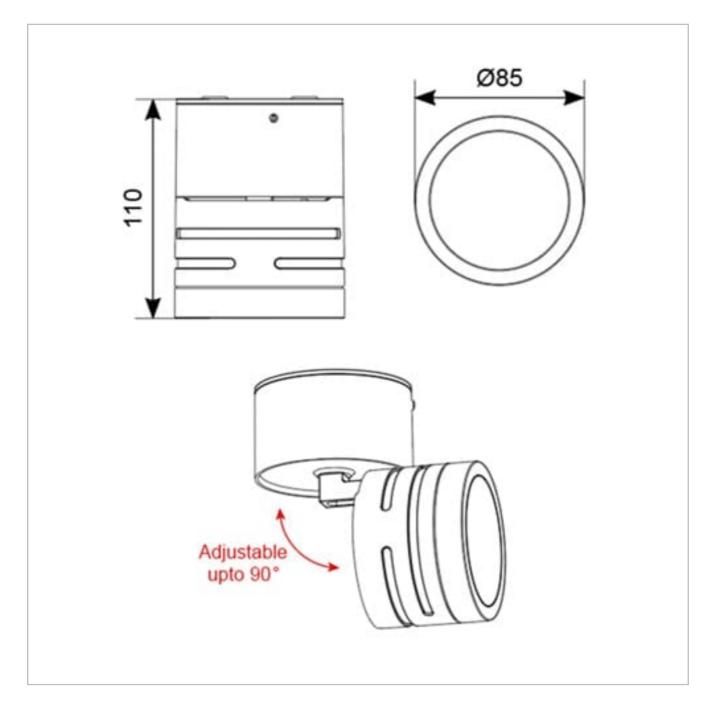

## **General Information**

| Lamp Type                      | LED                 |
|--------------------------------|---------------------|
| Colour / Finish                | Black               |
| IP Rating                      | IP54                |
| IK Rating                      | IK08                |
| Class Protection               | 2                   |
| Bathroom Zone                  | 2                   |
| Internal / External            | Internal / External |
| Surface / Recessed / Suspended | Surface             |
| Lifetime (Hrs)                 | L80 54,000h         |
| Warranty (Years)               | 3                   |
| CE Mark                        | Yes                 |
| Diameter (mm)                  | 85 mm               |
| Height (mm)                    | 110 mm              |
|                                |                     |