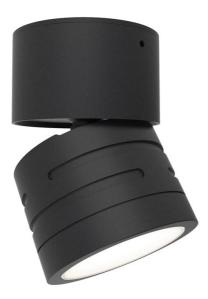

## AREELEDA/BL

Reef CCT Adjustable Surface Downlight Black

## Features

Durable indoor/outdoor surface mounted downlight suitable for residential and hospitality applications

Choice of matt white or black finishes

Polycarbonate construction ideal for coastal applications