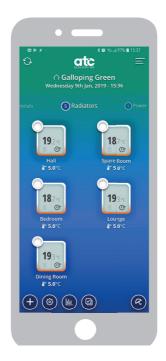

# Take Control using our App

#### **Download**

for FREE on your mobile, tablet or ompuxter device

- Programmable 24/7 from anywhere in the world
- 3 program modes: Comfort, Eco & Frost Protection
- Can control up to 30 radiators
- Each radiator can be named
- Voice Control
- Whole house energy usage with optional RF-Monitor