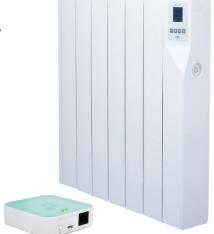

# ATC **Sun Ray RF** Electric Thermal Radiators *Experience Unique*

We at ATC are delighted to introduce the Sun Ray RF range of Thermal Electric Radiators. Our in-house experts bring experience, knowledge and passion to the product creation process of the RF range. They have ensured the RF range incorporates unique advanced technology and controllability in one radiator, leading the way in sustainable living.

#### **Product Features**

- Simple to Program and operate
- Large easy to Read TFT LCD Display
- Operating Modes Eco Comfort Frost Protection
- 10 Year Battery Backup for Program and Time
- Triac Electronic thermostat accurate to 0.2c
- PID Intelligent Control improves energy efficiency
- Open Window Technology –improves energy efficiency
- Adaptive Start feature in Program mode improves energy efficiency
- Standalone control on Radiator or Wireless Control via Gateway and App
- Voice Control compatibility with Alexa and Google

Technical Details

- Low Surface Temperature option
- Universal Wall Brackets for Quick Installation
- Filled with High Quality Thermal
   Emission Oil Quick Heat Up Time