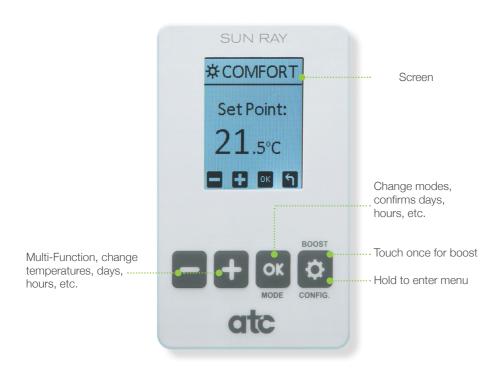

# **Manual Control**

The Sun Ray RF Radiator designed with the installer and end user in mind.

The Sun Ray RF control panel is equipped with a large TFT LCD display with clear definition of each mode or function.

There are 4 buttons for easy operation and control as listed below.