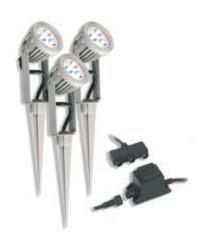

# **Features & Applications**

• Pack includes: 3 x IP65 Aluminium adjustable LED spotlights with 2m of cable 3 port IP65 connector block with 1m of cable 20W 24V IP64 rated LED Driver with 2m cable - Max. of 3 spotlights per driver Powder coated corrosion resistant finish Each spotlight has 3 x 1W LEDs Non-dimmable

### **Full Description** 240V LED ALUMINIUM IP65 ADJUSTABLE 3W GARDEN SPOTLIGHT LED LIGHTING PACK