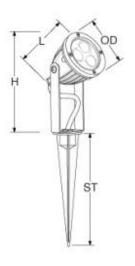

### **Specifications**

| Overall Dia           | 63 mm      |
|-----------------------|------------|
| Beam Angle            | 120 degs   |
| Life hours            | 30000 hrs  |
| Number Of LEDs        | 3          |
| Material              | Aluminium  |
| Lamp Type             | LED        |
| Guarantee             | 1 Year     |
| IP Rating             | IP65       |
| Positional Adjustment | Adjustable |
| Length                | 88 mm      |
| Width                 | 63 mm      |
| Height                | 135 mm     |
| Stem Length           | 163 mm     |
| Input Voltage         | 240V       |