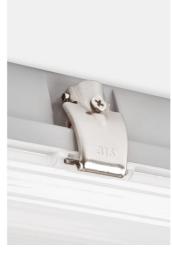

## **USE WITH**

AC4SN

Caiman CCT 4ft Single, 2600lm 20W Non-Dim, IP65 IK08, PC Housing, 125 lm/W, CCT SWI, CRI80

Sold Separately

## Features & benefits

Better resistance to chemicals and chlorides (like salt)

Enables Caiman to be suitable for a coastal application