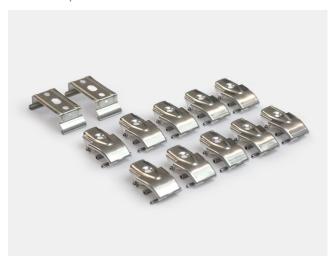

# **PRODUCT CODES**

AC4SCLIP316

Kit for coastal applications including 10 x Grade 316 stainless sleep clips & 2 x short mounting brackets

01604 495 151 collingwoodlighting.com

collingwoodled

/collingwoodlighting