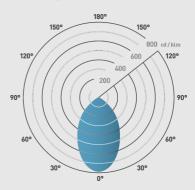

he ordinary extraordinary | Sold separately |



01604 495 151 collingwoodlighting.com

in /collingwoodlighting

f /collingwoodlighting

**o** collingwoodled

#### **GUARANTEE / WARRANTY**

7 year extended warranty

#### **FEATURES & BENEFITS**

Colour switchable, via a switch rear of the downlight

Fire-rated in both I-Joist and solid timber ceilings

 $20\ensuremath{^\circ}$  adjustable downlight to adjust direction of light

Available in mains dimming or 1-10V

Compatible with magnetic reflectors which are sold separately, choose from 4 finishes

Low glare with a UGR of 18

Up to 120lm/W for low lifetime running costs

Plug & play connector for simple installation

Emergency version available

Supplied with a silver reflector for optimum performance and low glare

#### Beam angle: 50°





## **DOWNLIGHTS SPECIFICATION SHEET**

#### PHOTOMETRICS @ 25°C

| Des des de la contraction de l | Finint                   | Fort to        | Factor II              | \\\\-\\\ | 0-1            | Beam  | 1          | 1          | l: 0.4     |
|-----------------------------------------------------------------------------------------------------------------------------------------------------------------------------------------------------------------------------------------------------------------------------------------------------------------------------------------------------------------------------------------------------------------------------------------------------------------------------------------------------------------------------------------------------------------------