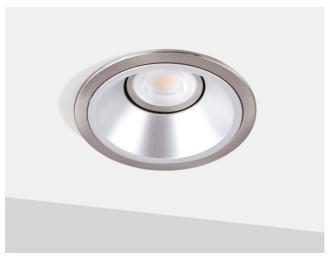

# H5 500

Mains, 1-10V, fire-rated, adjustable, colour switchable downlight

#### **FEATURES & BENEFITS**

Colour switchable, via a switch rear of the downlight

Fire-rated in both I-Joist and solid timber ceilings

 $20\ensuremath{^\circ}$  adjustable downlight to adjust direction of light

Available in mains dimming or 1-10V

Compatible with magnetic reflectors which are sold separately, choose from 4 finishes

Low glare with a UGR of 18

Up to 120lm/W for low lifetime running costs

Plug & play connector for simple installation

Emergency version available

Supplied with a silver reflector for optimum performance and low glare