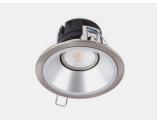

# H5 500

Mains, 1-10V, fire-rated, adjustable, colour switchable downlight

Emergency version available

Supplied with a silver reflector for optimum performance and low glare