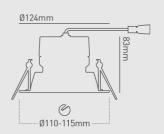

#### **INSTALLATION INFORMATION**

| Install Connector Type      | Plug & Play                  |
|-----------------------------|------------------------------|
| Insulation Coverable        | Rolled and blown insulation  |
| Cut Out Size                | Ø110-115mm                   |
| Bathroom zone               | 1 (ceiling only)             |
| Inrush Current              | 1.3A 1ms                     |
| Construction Material       | Mild steel / PC              |
| Maximum ceiling thickness   | 40mm                         |
| Weight                      | 562g                         |
| Maximum ambient temperature | 40°C                         |
| SELV                        | Yes                          |
| Building regulations        | Part B, C, E, P              |
| Ceiling Joist Approvals     | Solid timber and I-<br>Joist |
| Electric Class (1, 2, 3)    | 2                            |