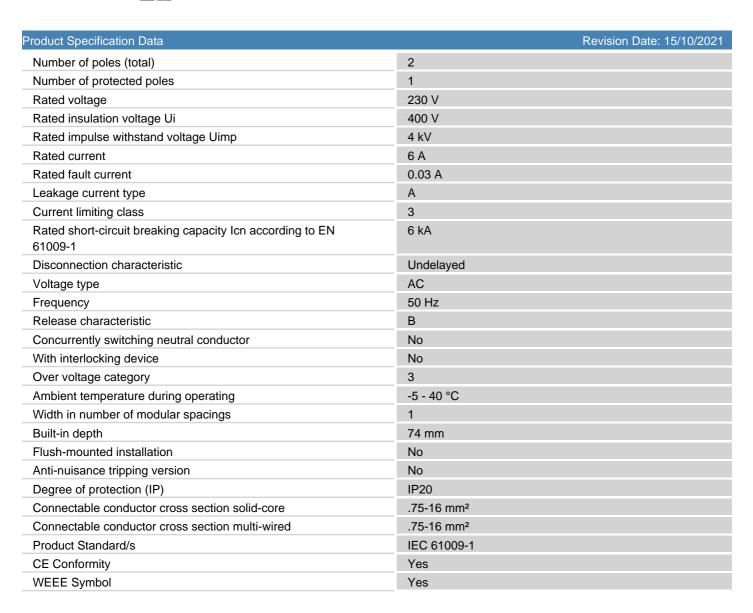

## List No. 6FSR06/30B

6A 30mA SPN B Curve 6kA Type A RCBO

Single module, RCBO
6A B curve (MCB), 30mA Type A (RCD)
Single pole

Although every effort has been made to ensure accuracy in the compilation of the technical detail within this datasheet, specifications and performance data are constantly changing. Latest details can be obtained from the Electrium website.