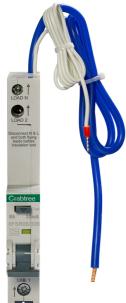

## List No. 6FSR06/30B

6A 30mA SPN B Curve 6kA Type A RCBO

Single module, RCBO
6A B curve (MCB), 30mA Type A (RCD)
Single pole

Although every effort has been made to ensure accuracy in the compilation of the technical detail within this datasheet, specifications and performance data are constantly changing. Latest details can be obtained from the Electrium website.