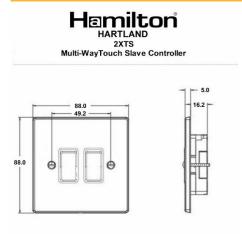

#### Product Image

### Dimensions

| Insert Type                      | 2 gang Multi-Way Touch Slave Controller                                                                                                                                                                                                                                        |
|----------------------------------|--------------------------------------------------------------------------------------------------------------------------------------------------------------------------------------------------------------------------------------------------------------------------------|
| Insert Colour                    | Black Nickel/Black                                                                                                                                                                                                                                                             |
| EAN13 Barcode                    | 5028690281436                                                                                                                                                                                                                                                                  |
| Commodity Code                   | 85363010                                                                                                                                                                                                                                                                       |
| Luckins TSI                      | 391565377                                                                                                                                                                                                                                                                      |
| Dimensions(Nominal)              | Single: Height = 88.0mm Width = 88.0mm Depth = 5.0mm                                                                                                                                                                                                                           |
| Switched Poles                   | N/A                                                                                                                                                                                                                                                                            |
| Current Rating                   | The same as Touch Master or Ceiling Dimmer                                                                                                                                                                                                                                     |
| Voltage                          | 220/250V AC                                                                                                                                                                                                                                                                    |
| Maximum Load                     | The same as Touch Master                                                                                                                                                                                                                                                       |
| Mains Frequency                  | 50Hz                                                                                                                                                                                                                                                                           |
| IP Rating                        | IP2XD                                                                                                                                                                                                                                                                          |
| Contact Gap Minimum              | N/A                                                                                                                                                                                                                                                                            |
| Terminal Capacity 1              | 2x1mm²                                                                                                                                                                                                                                                                         |
| Terminal Capacity 2              | 2x1.5mm²                                                                                                                                                                                                                                                                       |
| Earth Terminal Capacity 1        | 5x1mm²                                                                                                                                                                                                                                                                         |
| Earth Terminal Capacity 2        | 4 x 1.5mm2                                                                                                                                                                                                                                                                     |
| Earth Terminal Capacity 3        | 3 x 2.5mm2                                                                                                                                                                                                                                                                     |
| Earth Terminal Capacity 4        | 1 x 4mm2 Multi-strand                                                                                                                                                                                                                                                          |
| Earth Terminal Capacity 5        | 1 x 6mm2                                                                                                                                                                                                                                                                       |
| Product Class 1                  | Face plate must be earthed                                                                                                                                                                                                                                                     |
| Ambient Operating<br>Temperature | -5° to +40°C                                                                                                                                                                                                                                                                   |
| Recommended Location             | Internal Use Only                                                                                                                                                                                                                                                              |
| Maximum Installation Altitude    | 2000m                                                                                                                                                                                                                                                                          |
| Standard/Approval                | BS EN 60669-2-1                                                                                                                                                                                                                                                                |
| Additional Notes                 | Tungsten filament GU10 lamps must be branded with<br>a fuse base. When using mains voltagehalogen lamps-<br>dimmers should be de-rated by 25%. When using<br>mains voltage halogen load transformer - maximum<br>rating is 210VA. To only be used with Touch Master<br>Dimmers |