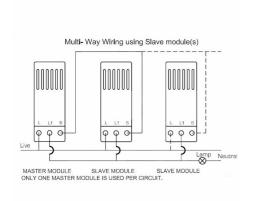

# **DATASHEET**



Code: 782XTSBK-B

## Hartland | HARTLAND RANGE | Multi-Way Touch Slave Controllers

#### Product Image

#### Wiring



### Dimensions



| Insert Type                      | 2 gang Multi-Way Touch Slave Controller                                                                                                                                                                                                                                        |
|----------------------------------|--------------------------------------------------------------------------------------------------------------------------------------------------------------------------------------------------------------------------------------------------------------------------------|
| Insert Colour                    | Black Nickel/Black