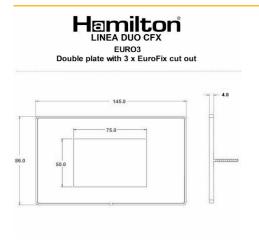

## Linea-Duo CFX | LINEA-DUO CFX RANGE | EuroFix Apertured Plates complete with Fixing

Grid

| Insert Type                   | 3 gang EuroFix 75x50mm Apertured Plate with Grid      |
|-------------------------------|-------------------------------------------------------|
| Insert Colour                 | No Insert Colour                                      |
| EAN13 Barcode                 | 5017504039783                                         |
| Commodity Code                | 74192000                                              |
| Luckins TSI                   | 393789397                                             |
| Dimensions(Nominal)           | Double: Height = 86.0mm Width = 145.0mm Depth = 4.0mm |
| Fixing Hole Centres           | Box Fixing = 120.6mm Grid Fixing = CFX Clips          |
| Switched Poles                | N/A                                                   |
| Current Rating                | Insert Specific                                       |
| Voltage                       | Insert Specific                                       |
| Maximum Load                  | Insert Specific                                       |
| IP Rating                     | N/A                                                   |
| Contact Gap Minimum           | N/A                                                   |
| Earth Terminal Capacity 1     | 5x1mm²                                                |
| Earth Terminal Capacity 2     | 4x1.5mm²                                              |
| Earth Terminal Capacity 3     | 3x2.5mm²                                              |
| Earth Terminal Capacity 4     | 1x4mm² Multi-strand                                   |
| Earth Terminal Capacity 5     | 1x6mm²                                                |
| Product Class 1               | Face plate must be earthed                            |
| Recommended Location          | Internal Use Only                                     |
| Maximum Installation Altitude | 2000m                                                 |
| Standard/Approval             | N/A                                                   |
|                               |                                                       |

## **Dimensions**

R Hamilton & Co Ltd, Unit 10 Carrick Business Centre 4-5 Bonville Road, Brislington, Bristol, BS4 5NZ

**T:** +44 (0)1747 860088

**E:** info@hamilton-litestat.com | **W:** www.hamilton-litestat.com