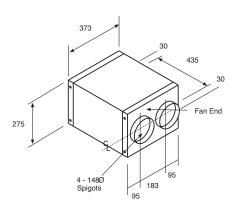

## **Dimensions**

\*For maximum controllability use this controller

ERP SEC Class C