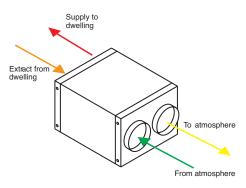

## **Features & Benefits**

- Powered heat recovery module for smaller commercial applications.
- · Up to 70% heat recovery.
- · With 150mm duct connection.
- · Extremely quiet on low speeds.
- · Low power consumption.
- · Washable heat exchanger.
- · Pre-wired to a flexible cable.