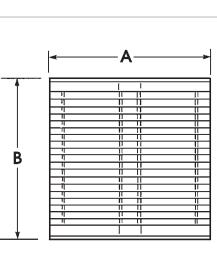

#### **Dimensions:**

| Α   | В   | С   | D  | Е    | F      | Weight |
|-----|-----|-----|----|------|--------|--------|
| 270 | 270 | 245 | 85 | 68mn | 335max | 9.7kg  |

<sup>\*</sup>For maximum controllability use this controller