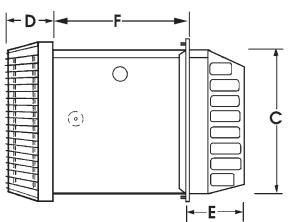

#### **Dimensions:**

| Α   | В   | С   | D  | Е    | F      | Weight |
|-----|-----|-----|----|------|--------|--------|
| 270 | 270 | 245 | 85 | 68mn | 335max | 9.7kg  |

<sup>\*</sup>For maximum controllability use this controller