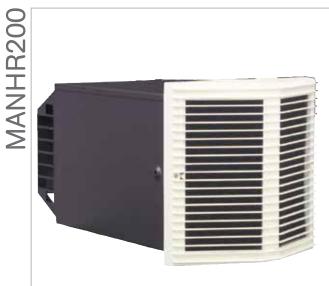

# The Windsor Range Domestic/Commercial Heat Recovery Units

## Features & Benefits

- Single room heat recovery ventilation unit for kitchens/ utilities room.
- Meets building regulations for kitchens and utility rooms for system1 intermittent extract and for constant ventilation as per system 4 requirement.
- 3 speed motor.
- Integral washable filter.
- Up to 75% heat recovery.
- Saves energy -controls condensation.
- Extremely quiet.