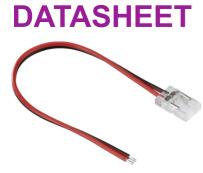

## LFCOBC2WS

12V / 24V LED COB Flex Power Cable Connector -**Single Colour** 

www.mlaccessories.co.uk

| MLA PART CODE                            | LFCOBC2WS                                                       |
|------------------------------------------|-----------------------------------------------------------------|
| DESCRIPTION                              | 12V / 24V LED COB Flex Power Cable Connector - Single<br>Colour |
| NET WEIGHT (KG)                          | 0.0021                                                          |
| FINISH                                   | Clear                                                           |
| DIMENSIONS (MM)                          | Length - 166<br>Height - 3<br>Width - 10                        |
| CONSTRUCTION                             | Construction - Polycarbonate                                    |
| CLASS                                    |                                                                 |
| IP RATING                                | IP20                                                            |
| INPUT VOLTAGE                            | 12/24V                                                          |
| SECONDARY VOLTAGE                        | 12/24V                                                          |
| WARRANTY                                 | 1year(s)                                                        |
| ORIGIN OF MANUFACTURE                    | China                                                           |
| DECLARATION OF CONFORMITY (HELD ON FILE) | Yes                                                             |
| EAN                                      | 5056270878011                                                   |
| Date Created: 02/08/2022 12:39           |                                                                 |