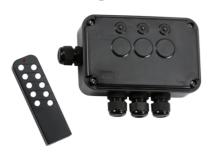

## OP663GBK

**IP66 13A 3G Remote Controlled Switch Box** 

www.mlaccessories.co.uk

| MLA PART CODE                            | OP663GBK                                           |
|------------------------------------------|----------------------------------------------------|
| DESCRIPTION                              | IP66 13A 3G Remote Controlled Switch Box           |
| NET WEIGHT (KG)                          | 0.35                                               |
| FINISH                                   | Black                                              |
| DIMENSIONS (MM)                          | Height - 103.2<br>Width - 160.2<br>Projection - 58 |
| CONSTRUCTION                             | Construction - Polycarbonate                       |
| CLASS                                    | I                                                  |
| IP RATING                                | IP66                                               |
| IK RATING                                | IK06                                               |
| INPUT VOLTAGE                            | 230V 50Hz                                          |
| SWITCH TYPE                              | Single Pole                                        |
| EARTH TERMINAL                           | Yes                                                |
| NEON INDICATOR                           | Yes                                                |
| LOAD/MAX. LOAD                           | 13                                                 |
| TERMINAL CAPACITY                        | Max. 2.5mm² per terminal                           |
| WIRELESS RANGE                           | 10 - 20m dependent on environment                  |
| ADDITIONAL FEATURES                      | RF 433.92MHz                                       |
| CABLE ENTRY (MM)                         | 4 x 20mm                                           |
| CABLE GLAND INCLUDED                     | Compression gland                                  |
| BATTERY REQUIRED                         | Requires 1 x 1.5V AAA battery                      |
| WARRANTY                                 | 1year(s)                                           |
| ORIGIN OF MANUFACTURE                    | China                                              |
| DECLARATION OF CONFORMITY (HELD ON FILE) | Yes                                                |
| EAN                                      | 5056270810189                                      |