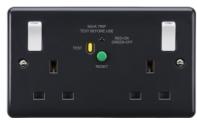

## **PM9RCD**

13A 2G DP RCD switched socket with white outboard rockers (Type-A) [Part M compliant]

www.mlaccessories.co.uk

| MLA PART CODE                            | PM9RCD                                                                                   |
|------------------------------------------|------------------------------------------------------------------------------------------|
| DESCRIPTION                              | 13A 2G DP RCD switched socket with white outboard rockers<br>(Type-A) [Part M compliant] |
| NET WEIGHT (KG)                          | 0.237                                                                                    |
| FINISH                                   | Anthracite                                                                               |
| DIMENSIONS (MM)                          | Height - 86<br>Width - 146<br>Projection - 10                                            |
| MINIMUM MOUNTING BOX DEPTH               | 35mm                                                                                     |
| CONSTRUCTION                             | Construction - Thermoset resin                                                           |
| IP RATING                                | IP20                                                                                     |
| INPUT VOLTAGE                            | 230V 50Hz                                                                                |
| SWITCH TYPE                              | Double Pole                                                                              |
| EARTH TERMINAL                           | Yes                                                                                      |
| LOAD/MAX. LOAD                           | 13A                                                                                      |
| TERMINAL TYPE                            | Captive                                                                                  |
| TERMINAL CAPACITY                        | 3 x 2.5mm <sup>2</sup> or 2 x 4.0mm <sup>2</sup>                                         |
| FUNCTION                                 | RCD trip current of 30mA. Latching type RCD. RCD trip speed of less than 40ms            |
| WARRANTY                                 | 2year(s)                                                                                 |
| MANUFACTURED IN ACCORDANCE WITH          | BS 1363-2, BS 7288                                                                       |
| ORIGIN OF MANUFACTURE                    | China                                                                                    |
| DECLARATION OF CONFORMITY (HELD ON FILE) | Yes                                                                                      |
| EAN                                      | 5056270887495                                                                            |
| Date Created: 21/03/2023 14:24           |                                                                                          |