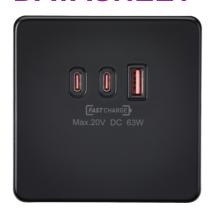

## SF63WMB

230V Triple USB Charger Plate 2xUISB-C 1xUSB-A [20V DC Max. 63W] - Matt Black

www.mlaccessories.co.uk

| MLA PART CODE                            | SF63WMB                                                                       |
|------------------------------------------|-------------------------------------------------------------------------------|
| DESCRIPTION                              | 230V Triple USB Charger Plate 2xUISB-C 1xUSB-A [20V DC Max. 63W] - Matt Black |
| NET WEIGHT (KG)                          | 0.2                                                                           |
| FINISH                                   | Matt Black                                                                    |
| INSERT COLOUR                            | Black                                                                         |
| DIMENSIONS (MM)                          | Height - 87.5<br>Width - 87.5<br>Projection - 4.3                             |
| MINIMUM MOUNTING BOX DEPTH               | 35mm                                                                          |
| CONSTRUCTION                             | Construction - Premium grade steel                                            |
| CLASS                                    | I                                                                             |
| IP RATING                                | IP20                                                                          |
| INPUT VOLTAGE                            | 230V 50Hz                                                                     |
| EARTH TERMINAL                           | Yes                                                                           |
| TERMINAL CAPACITY                        | 2 x 2.5mm² or 1 x 4.0mm²                                                      |
| NO. OF TYPE-A PORTS                      | 1                                                                             |
| NO. OF TYPE-C PORTS                      | 2                                                                             |
| USB CHARGING                             | 20V DC 63W                                                                    |
| ADDITIONAL FEATURES                      | Supports QC, PD and PPS                                                       |
| WARRANTY                                 | 2year(s)                                                                      |
| ORIGIN OF MANUFACTURE                    | China                                                                         |
| DECLARATION OF CONFORMITY (HELD ON FILE) | Yes                                                                           |
| EAN                                      | 5056270896831                                                                 |