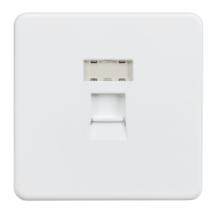

## SFRJ45MW

Screwless RJ45 network outlet - Matt white

www.mlaccessories.co.uk

| MLA PART CODE                            | SFRJ45MW                                          |
|------------------------------------------|---------------------------------------------------|
| DESCRIPTION                              | Screwless RJ45 network outlet - Matt white        |
| NET WEIGHT (KG)                          | 0.1295                                            |
| FINISH                                   | Matt White                                        |
| DIMENSIONS (MM)                          | Height - 87.5<br>Width - 87.5<br>Projection - 4.3 |
| MINIMUM MOUNTING BOX DEPTH               | 35mm                                              |
| CONSTRUCTION                             | Construction - Premium grade steel                |
| IP RATING                                | IP20                                              |
| TERMINAL TYPE                            | IDC                                               |
| TERMINAL CAPACITY                        | UTP 24-26AWG                                      |
| WARRANTY                                 | 2year(s)                                          |
| MANUFACTURED IN ACCORDANCE WITH          | BS 5733                                           |
| ORIGIN OF MANUFACTURE                    | China                                             |
| DECLARATION OF CONFORMITY (HELD ON FILE) | Yes                                               |
| EAN                                      | 5055832944959                                     |