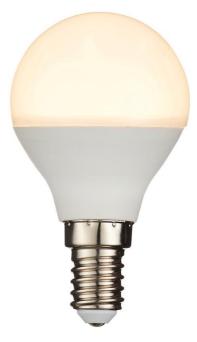

## Price: £0.95 ex. VAT

• 1960 In Stock

Our new range of LED lamps are suitable for indoor and outdoor use. With their high quality light output they are perfect for all types of products. These are bright enough to be considered as direct replacements for original incandescent lamps. This LED lamp has a 3000K colour temperature. Opal pc & matt white plastic Constructed from polycarbonate & pbt plastic & aluminium alloy Shipment Carton Qty: 100

## Specification

- 5W LED E14 Warm White (Included)
- K: 3000 Lm: 470 Lm/W: 94
- H: 78mm Dia: 45mm
- Non-Dimmable
- 2YR Warranty
- Weight: 0 Kg