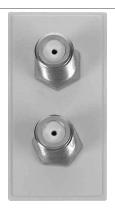

## **Technical Specification**

Product Code: MM406GY Description: Twin Female Satellite Module

Terminals: Brass

Finish Grey

Materials Cover: Polycarbonate

Anti Microbial Certified No

Minimum Back Box Depth (mm) 35 (47 Flat Plate)

Ingress Protection IP20
Operational Temperature (°C) -5 to +40

Warranty (Years) 1

**Additional Information** For cleaning / polishing of products, use only a soft, dry, clean cloth.

Type F Connection front and back