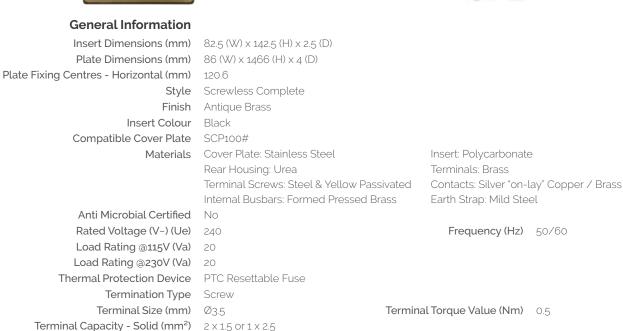

## **Technical Specification**

Product Code: SFAB100BK

## Description: 115V/230V Dual Voltage Shaver Socket Outlet

Safety Interlock Shutter

Shavers Only, 230V~, 115V~

Yes

47

-5 to +40

 BS EN 61558-2-5

 Additional Information
 For cleaning / polishing of products, use only a soft, dry, clean cloth. This outlet is not continuously rated and therefore not suitable for use as a permanent charging outlet. CLICK dual voltage shaver outlets incorporate a double wound isolating transformer rated 20Va at 230V or 115V and meets BS EN 61558-2-5:2010 making it safe for use in bathrooms. PTC resettable fuses increase resistance as temperature increases due to increased flow. PTC resettable fuses are designed to limit unsafe currents while allowing constant safe current levels, resistance will "reset" automatically when the fault is removed and temperature returns to a safe level. Ensure that the mains supply is isolated before commencing installation and refer to the circuit diagram with the relevant product. Bare earth cables must always be covered with appropriate sleeving and wired to the earth terminal.

Product Marking

Ingress Protection IP20

Warranty (Years) 10 Standards BS EN IEC 61558-1

Twin Earth Terminals

Minimum Back Box Depth (mm)

Operational Temperature (°C)