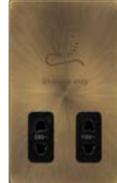

## Description: 115V/230V Dual Voltage Shaver Socket Outlet

Safety Interlock Shutter

Shavers Only, 230V~, 115V~

Yes

47

-5 to +40

 BS EN 61558-2-5

 Additional Information
 For cleaning / polishing of products, use only a soft, dry, clean cloth. This outlet is not continuously rated and therefore not suitable for use as a permanent charging outlet. CLICK dual voltage shaver outlets incorporate a double wound isolating transformer rated 20Va at 230V or 115V and meets BS EN 61558-2-5:2010 making it safe for use in bathrooms. PTC resettable fuses increase resistance as temperature increases due to increased flow. PTC resettable fuses are designed to limit unsafe currents while allowing constant safe current levels, resistance will "reset" automatically when the fault is removed and temperature returns to a safe level. Ensure that the mains supply is isolated before commencing installation and refer to the circuit diagram with the relevant product. Bare earth cables must always be covered with appropriate sleeving and wired to the earth terminal.