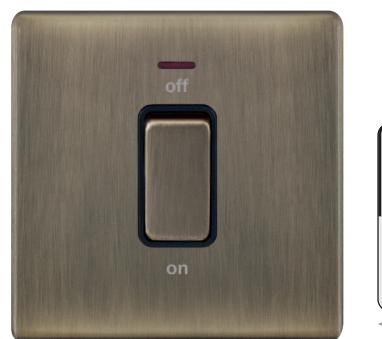

## Data Sheet : 5MPLUS-617

| Code                  | 5MPLUS-617                                                                                                                                                                                                                                                                                                                                                                                                                                                                                                                                                                                                                             |
|-----------------------|----------------------------------------------------------------------------------------------------------------------------------------------------------------------------------------------------------------------------------------------------------------------------------------------------------------------------------------------------------------------------------------------------------------------------------------------------------------------------------------------------------------------------------------------------------------------------------------------------------------------------------------|
| Description           | 45 Amp DP Switch with LED Neon                                                                                                                                                                                                                                                                                                                                                                                                                                                                                                                                                                                                         |
| Size                  | 86mm x 86mm x 5mm depth                                                                                                                                                                                                                                                                                                                                                                                                                                                                                                                                                                                                                |
| Range                 | Selectric 5M-PLUS Screwless                                                                                                                                                                                                                                                                                                                                                                                                                                                                                                                                                                                                            |
| Colour                | Antique brass, black insert                                                                                                                                                                                                                                                                                                                                                                                                                                                                                                                                                                                                            |
| Material              | Premium grade steel                                                                                                                                                                                                                                                                                                                                                                                                                                                                                                                                                                                                                    |
| Included              | M3.5 fixing screws & wiring instructions                                                                                                                                                                                                                                                                                                                                                                                                                                                                                                                                                                                               |
| Weight                | 0.24kg                                                                                                                                                                                                                                                                                                                                                                                                                                                                                                                                                                                                                                 |
| Inner Carton Quantity | 10                                                                                                                                                                                                                                                                                                                                                                                                                                                                                                                                                                                                                                     |
| Inner Carton Weight   | 2.4kg                                                                                                                                                                                                                                                                                                                                                                                                                                                                                                                                                                                                                                  |
| Guarantee             | 5 year plate guarantee                                                                                                                                                                                                                                                                                                                                                                                                                                                                                                                                                                                                                 |
| Barcode               | 5025117022627                                                                                                                                                                                                                                                                                                                                                                                                                                                                                                                                                                                                                          |
| Commodity Code        | 85369085                                                                                                                                                                                                                                                                                                                                                                                                                                                                                                                                                                                                                               |
| Standards             | BS EN 60669-1                                                                                                                                                                                                                                                                                                                                                                                                                                                                                                                                                                                                                          |
| Notes                 | <ul> <li>Suitable for the switching of domestic, commercial and industrial appliances where a higher current ratings is required, i.e. cookers, heater units etc</li> <li>Optional cable outlet located on inside of face plate</li> <li>Matching curved metal rocker</li> <li>Modular and Euro Media products available within the range</li> <li>Each plate features an integral gasket to prevent moisture transferring from the wall to the plate</li> <li>Screwless plate easily clips on once the product has been installed resulting in a neat and clean finish</li> <li>Minimum back box size required: 47mm depth</li> </ul> |