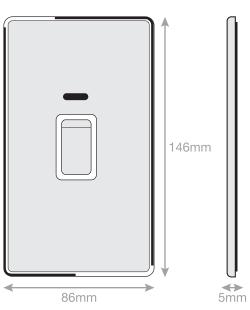

## **5MPLUS-718**

| Code                  | 5MPLUS-718                                                                                                                                                                                                                                                                                                                                                                                                                                                                                                                                                                                                                         |
|-----------------------|------------------------------------------------------------------------------------------------------------------------------------------------------------------------------------------------------------------------------------------------------------------------------------------------------------------------------------------------------------------------------------------------------------------------------------------------------------------------------------------------------------------------------------------------------------------------------------------------------------------------------------|
| Description           | 45 Amp DP Switch with LED Neon – 2 Gang Plate                                                                                                                                                                                                                                                                                                                                                                                                                                                                                                                                                                                      |
| Size                  | 146mm x 86mm x 5mm depth                                                                                                                                                                                                                                                                                                                                                                                                                                                                                                                                                                                                           |
| Range                 | Selectric 5M-PLUS Screwless                                                                                                                                                                                                                                                                                                                                                                                                                                                                                                                                                                                                        |
| Colour                | Satin chrome white insert                                                                                                                                                                                                                                                                                                                                                                                                                                                                                                                                                                                                          |
| Material              | Premium grade steel                                                                                                                                                                                                                                                                                                                                                                                                                                                                                                                                                                                                                |
| Included              | M3.5 fixing screws & wiring instructions                                                                                                                                                                                                                                                                                                                                                                                                                                                                                                                                                                                           |
| Weight                | 0.31kg                                                                                                                                                                                                                                                                                                                                                                                                                                                                                                                                                                                                                             |
| Inner Carton Quantity | 5                                                                                                                                                                                                                                                                                                                                                                                                                                                                                                                                                                                                                                  |
| Inner Carton Weight   | 1.55kg                                                                                                                                                                                                                                                                                                                                                                                                                                                                                                                                                                                                                             |
| Guarantee             | 5 year plate guarantee                                                                                                                                                                                                                                                                                                                                                                                                                                                                                                                                                                                                             |
| Barcode               | 5025117016336                                                                                                                                                                                                                                                                                                                                                                                                                                                                                                                                                                                                                      |
| Commodity Code        | 85369085                                                                                                                                                                                                                                                                                                                                                                                                                                                                                                                                                                                                                           |
| Standards             | BS EN 60669-1                                                                                                                                                                                                                                                                                                                                                                                                                                                                                                                                                                                                                      |
| Notes                 | <ul> <li>Suitable for the switching of domestic, commercial and industrial appliances where a higher current ratings is required, i.e. cookers, heater units</li> <li>Optional cable outlet located on inside of face plate</li> <li>Matching curved metal rocker</li> <li>Modular and Euro Media products available within the range</li> <li>Each plate features an integral gasket to prevent moisture transferring from the wall to the plate</li> <li>Screwless plate easily clips on once the product has been installed resulting in a neat and clean finish</li> <li>Minimum back box size required: 47mm depth</li> </ul> |