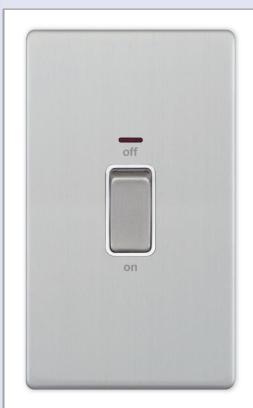

## **5MPLUS-718**

| Code                  | 5MPLUS-718                                                                                                                                                                                                                                                                                                                                                                                                                                                                                                                                                                                                                         |
|-----------------------|------------------------------------------------------------------------------------------------------------------------------------------------------------------------------------------------------------------------------------------------------------------------------------------------------------------------------------------------------------------------------------------------------------------------------------------------------------------------------------------------------------------------------------------------------------------------------------------------------------------------------------|
| Description           | 45 Amp DP Switch with LED Neon – 2 Gang Plate                                                                                                                                                                                                                                                                                                                                                                                                                                                                                                                                                                                      |
| Size                  | 146mm x 86mm x 5mm depth                                                                                                                                                                                                                                                                                                                                                                                                                                                                                                                                                                                                           |
| Range                 | Selectric 5M-PLUS Screwless                                                                                                                                                                                                                                                                                                                                                                                                                                                                                                                                                                                                        |
| Colour                | Satin chrome white insert                                                                                                                                                                                                                                                                                                                                                                                                                                                                                                                                                                                                          |
| Material              | Premium grade steel                                                                                                                                                                                                                                                                                                                                                                                                                                                                                                                                                                                                                |
| Included              | M3.5 fixing screws & wiring instructions                                                                                                                                                                                                                                                                                                                                                                                                                                                                                                                                                                                           |
| Weight                | 0.31kg                                                                                                                                                                                                                                                                                                                                                                                                                                                                                                                                                                                                                             |
| Inner Carton Quantity | 5                                                                                                                                                                                                                                                                                                                                                                                                                                                                                                                                                                                                                                  |
| Inner Carton Weight   | 1.55kg                                                                                                                                                                                                                                                                                                                                                                                                                                                                                                                                                                                                                             |
| Guarantee             | 5 year plate guarantee                                                                                                                                                                                                                                                                                                                                                                                                                                                                                                                                                                                                             |
| Barcode               | 5025117016336                                                                                                                                                                                                                                                                                                                                                                                                                                                                                                                                                                                                                      |
| Commodity Code        | 85369085                                                                                                                                                                                                                                                                                                                                                                                                                                                                                                                                                                                                                           |
| Standards             | BS EN 60669-1                                                                                                                                                                                                                                                                                                                                                                                                                                                                                                                                                                                                                      |
| Notes                 | <ul> <li>Suitable for the switching of domestic, commercial and industrial appliances where a higher current ratings is required, i.e. cookers, heater units</li> <li>Optional cable outlet located on inside of face plate</li> <li>Matching curved metal rocker</li> <li>Modular and Euro Media products available within the range</li> <li>Each plate features an integral gasket to prevent moisture transferring from the wall to the plate</li> <li>Screwless plate easily clips on once the product has been installed resulting in a neat and clean finish</li> <li>Minimum back box size required: 47mm depth</li> </ul> |