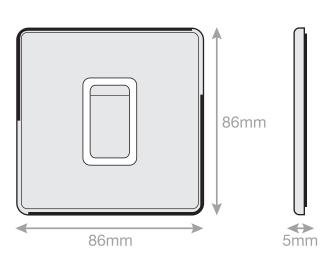

## **5MPLUS-947**

| Code                  | 5MPLUS-947                                                                                                                                                                                                                                                                                                                                                                                                                                                                                                                                                                                                                         |
|-----------------------|------------------------------------------------------------------------------------------------------------------------------------------------------------------------------------------------------------------------------------------------------------------------------------------------------------------------------------------------------------------------------------------------------------------------------------------------------------------------------------------------------------------------------------------------------------------------------------------------------------------------------------|
| Description           | 45 Amp DP Switch                                                                                                                                                                                                                                                                                                                                                                                                                                                                                                                                                                                                                   |
| Size                  | 86mm x 86mm x 5mm depth                                                                                                                                                                                                                                                                                                                                                                                                                                                                                                                                                                                                            |
| Range                 | Selectric 5M-PLUS Screwless                                                                                                                                                                                                                                                                                                                                                                                                                                                                                                                                                                                                        |
| Colour                | Matt white with white insert                                                                                                                                                                                                                                                                                                                                                                                                                                                                                                                                                                                                       |
| Material              | Premium grade steel                                                                                                                                                                                                                                                                                                                                                                                                                                                                                                                                                                                                                |
| Included              | M3.5 fixing screws & wiring instructions                                                                                                                                                                                                                                                                                                                                                                                                                                                                                                                                                                                           |
| Weight                | 0.24kg                                                                                                                                                                                                                                                                                                                                                                                                                                                                                                                                                                                                                             |
| Inner Carton Quantity | 10                                                                                                                                                                                                                                                                                                                                                                                                                                                                                                                                                                                                                                 |
| Inner Carton Weight   | 2.4kg                                                                                                                                                                                                                                                                                                                                                                                                                                                                                                                                                                                                                              |
| Guarantee             | 5 year plate guarantee                                                                                                                                                                                                                                                                                                                                                                                                                                                                                                                                                                                                             |
| Barcode               | 5025117017371                                                                                                                                                                                                                                                                                                                                                                                                                                                                                                                                                                                                                      |
| Commodity Code        | 85369085                                                                                                                                                                                                                                                                                                                                                                                                                                                                                                                                                                                                                           |
| Standards             | BS EN 60669-1                                                                                                                                                                                                                                                                                                                                                                                                                                                                                                                                                                                                                      |
| Notes                 | <ul> <li>Suitable for the switching of domestic, commercial and industrial appliances where a higher current ratings is required, i.e. cookers, heater units</li> <li>Optional cable outlet located on inside of face plate</li> <li>Matching curved metal rocker</li> <li>Modular and Euro Media products available within the range</li> <li>Each plate features an integral gasket to prevent moisture transferring from the wall to the plate</li> <li>Screwless plate easily clips on once the product has been installed resulting in a neat and clean finish</li> <li>Minimum back box size required: 47mm depth</li> </ul> |