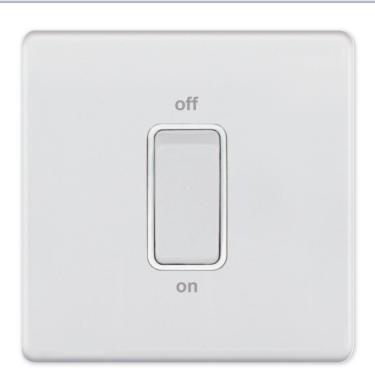

## **5MPLUS-947**

| Code                  | 5MPLUS-947                                                                                                                                                                                                                                                                                                                                                                                                                                                                                                                                                                                                                         |
|-----------------------|------------------------------------------------------------------------------------------------------------------------------------------------------------------------------------------------------------------------------------------------------------------------------------------------------------------------------------------------------------------------------------------------------------------------------------------------------------------------------------------------------------------------------------------------------------------------------------------------------------------------------------|
| Description           | 45 Amp DP Switch                                                                                                                                                                                                                                                                                                                                                                                                                                                                                                                                                                                                                   |
| Size                  | 86mm x 86mm x 5mm depth                                                                                                                                                                                                                                                                                                                                                                                                                                                                                                                                                                                                            |
| Range                 | Selectric 5M-PLUS Screwless                                                                                                                                                                                                                                                                                                                                                                                                                                                                                                                                                                                                        |
| Colour                | Matt white with white insert                                                                                                                                                                                                                                                                                                                                                                                                                                                                                                                                                                                                       |
| Material              | Premium grade steel                                                                                                                                                                                                                                                                                                                                                                                                                                                                                                                                                                                                                |
| Included              | M3.5 fixing screws & wiring instructions                                                                                                                                                                                                                                                                                                                                                                                                                                                                                                                                                                                           |
| Weight                | 0.24kg                                                                                                                                                                                                                                                                                                                                                                                                                                                                                                                                                                                                                             |
| Inner Carton Quantity | 10                                                                                                                                                                                                                                                                                                                                                                                                                                                                                                                                                                                                                                 |
| Inner Carton Weight   | 2.4kg                                                                                                                                                                                                                                                                                                                                                                                                                                                                                                                                                                                                                              |
| Guarantee             | 5 year plate guarantee                                                                                                                                                                                                                                                                                                                                                                                                                                                                                                                                                                                                             |
| Barcode               | 5025117017371                                                                                                                                                                                                                                                                                                                                                                                                                                                                                                                                                                                                                      |
| Commodity Code        | 85369085                                                                                                                                                                                                                                                                                                                                                                                                                                                                                                                                                                                                                           |
| Standards             | BS EN 60669-1                                                                                                                                                                                                                                                                                                                                                                                                                                                                                                                                                                                                                      |
| Notes                 | <ul> <li>Suitable for the switching of domestic, commercial and industrial appliances where a higher current ratings is required, i.e. cookers, heater units</li> <li>Optional cable outlet located on inside of face plate</li> <li>Matching curved metal rocker</li> <li>Modular and Euro Media products available within the range</li> <li>Each plate features an integral gasket to prevent moisture transferring from the wall to the plate</li> <li>Screwless plate easily clips on once the product has been installed resulting in a neat and clean finish</li> <li>Minimum back box size required: 47mm depth</li> </ul> |