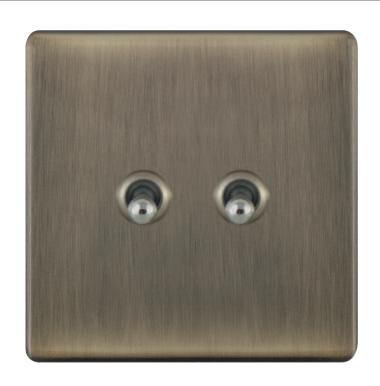

## **5MPLUS-TOG-22**

| Code                  | 5MPLUS-TOG-22                                                                                                                                                                                                                                                                                                                          |
|-----------------------|----------------------------------------------------------------------------------------------------------------------------------------------------------------------------------------------------------------------------------------------------------------------------------------------------------------------------------------|
| Description           | 10 Amp Toggle Switch - 2 Gang 2 Way                                                                                                                                                                                                                                                                                                    |
| Size                  | 86mm x 86mm x 5mm depth                                                                                                                                                                                                                                                                                                                |
| Range                 | Selectric 5M-PLUS Screwless                                                                                                                                                                                                                                                                                                            |
| Colour                | Antique brass                                                                                                                                                                                                                                                                                                                          |
| Material              | Premium grade steel                                                                                                                                                                                                                                                                                                                    |
| Included              | M3.5 fixing screws & wiring instructions                                                                                                                                                                                                                                                                                               |
| Weight                | 0.16kg                                                                                                                                                                                                                                                                                                                                 |
| Inner Carton Quantity | 10                                                                                                                                                                                                                                                                                                                                     |
| Inner Carton Weight   | 1.6kg                                                                                                                                                                                                                                                                                                                                  |
| Guarantee             | 5 year plate guarantee                                                                                                                                                                                                                                                                                                                 |
| Barcode               | 5025117022474                                                                                                                                                                                                                                                                                                                          |
| Commodity Code        | 85369085                                                                                                                                                                                                                                                                                                                               |
| Standards             | BS EN 60669-1                                                                                                                                                                                                                                                                                                                          |
| Notes                 | <ul> <li>Screwless plate easily clips on once the product has been installed resulting in a neat and clean finish</li> <li>Each plate features an integral gasket to prevent moisture transferring from the wall to the plate</li> <li>Satin chrome with chrome toggles</li> <li>Minimum back box size required: 25mm depth</li> </ul> |