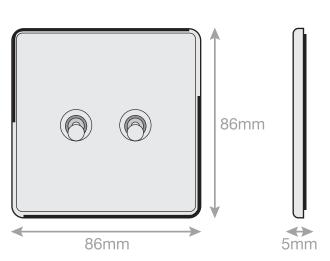

## **5MPLUS-TOG-22**

| Code                  | 5MPLUS-TOG-22                                                                                                                                                                                                                                                                                                                          |
|-----------------------|----------------------------------------------------------------------------------------------------------------------------------------------------------------------------------------------------------------------------------------------------------------------------------------------------------------------------------------|
| Description           | 10 Amp Toggle Switch - 2 Gang 2 Way                                                                                                                                                                                                                                                                                                    |
| Size                  | 86mm x 86mm x 5mm depth                                                                                                                                                                                                                                                                                                                |
| Range                 | Selectric 5M-PLUS Screwless                                                                                                                                                                                                                                                                                                            |
| Colour                | Antique brass                                                                                                                                                                                                                                                                                                                          |
| Material              | Premium grade steel                                                                                                                                                                                                                                                                                                                    |
| Included              | M3.5 fixing screws & wiring instructions                                                                                                                                                                                                                                                                                               |
| Weight                | 0.16kg                                                                                                                                                                                                                                                                                                                                 |
| Inner Carton Quantity | 10                                                                                                                                                                                                                                                                                                                                     |
| Inner Carton Weight   | 1.6kg                                                                                                                                                                                                                                                                                                                                  |
| Guarantee             | 5 year plate guarantee                                                                                                                                                                                                                                                                                                                 |
| Barcode               | 5025117022474                                                                                                                                                                                                                                                                                                                          |
| Commodity Code        | 85369085                                                                                                                                                                                                                                                                                                                               |
| Standards             | BS EN 60669-1                                                                                                                                                                                                                                                                                                                          |
| Notes                 | <ul> <li>Screwless plate easily clips on once the product has been installed resulting in a neat and clean finish</li> <li>Each plate features an integral gasket to prevent moisture transferring from the wall to the plate</li> <li>Satin chrome with chrome toggles</li> <li>Minimum back box size required: 25mm depth</li> </ul> |