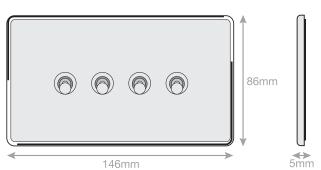

## 5MPLUS-TOG-24

| Code                  | 5MPLUS-TOG-24                                                                                                                                                                                                                                                                                                                          |
|-----------------------|----------------------------------------------------------------------------------------------------------------------------------------------------------------------------------------------------------------------------------------------------------------------------------------------------------------------------------------|
| Description           | 10 Amp Toggle Switch - 4 Gang 2 Way                                                                                                                                                                                                                                                                                                    |
| Size                  | 146mm x 86mm x 5mm depth                                                                                                                                                                                                                                                                                                               |
| Range                 | Selectric 5M-PLUS Screwless                                                                                                                                                                                                                                                                                                            |
| Colour                | Antique brass                                                                                                                                                                                                                                                                                                                          |
| Material              | Premium grade steel                                                                                                                                                                                                                                                                                                                    |
| Included              | M3.5 fixing screws & wiring instructions                                                                                                                                                                                                                                                                                               |
| Weight                | 0.28kg                                                                                                                                                                                                                                                                                                                                 |
| Inner Carton Quantity | 10                                                                                                                                                                                                                                                                                                                                     |
| Inner Carton Weight   | 1.4kg                                                                                                                                                                                                                                                                                                                                  |
| Guarantee             | 5 year plate guarantee                                                                                                                                                                                                                                                                                                                 |
| Barcode               | 5025117022498                                                                                                                                                                                                                                                                                                                          |
| Commodity Code        | 85369085                                                                                                                                                                                                                                                                                                                               |
| Standards             | BS EN 60669-1                                                                                                                                                                                                                                                                                                                          |
| Notes                 | <ul> <li>Screwless plate easily clips on once the product has been installed resulting in a neat and clean finish</li> <li>Each plate features an integral gasket to prevent moisture transferring from the wall to the plate</li> <li>Satin chrome with chrome toggles</li> <li>Minimum back box size required: 25mm depth</li> </ul> |