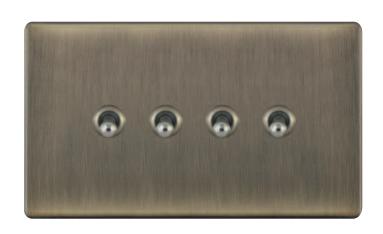

## 5MPLUS-TOG-24

| Code                  | 5MPLUS-TOG-24                                                                                                                                                                                                                                                                                                                          |
|-----------------------|----------------------------------------------------------------------------------------------------------------------------------------------------------------------------------------------------------------------------------------------------------------------------------------------------------------------------------------|
| Description           | 10 Amp Toggle Switch - 4 Gang 2 Way                                                                                                                                                                                                                                                                                                    |
| Size                  | 146mm x 86mm x 5mm depth                                                                                                                                                                                                                                                                                                               |
| Range                 | Selectric 5M-PLUS Screwless                                                                                                                                                                                                                                                                                                            |
| Colour                | Antique brass                                                                                                                                                                                                                                                                                                                          |
| Material              | Premium grade steel                                                                                                                                                                                                                                                                                                                    |
| Included              | M3.5 fixing screws & wiring instructions                                                                                                                                                                                                                                                                                               |
| Weight                | 0.28kg                                                                                                                                                                                                                                                                                                                                 |
| Inner Carton Quantity | 10                                                                                                                                                                                                                                                                                                                                     |
| Inner Carton Weight   | 1.4kg                                                                                                                                                                                                                                                                                                                                  |
| Guarantee             | 5 year plate guarantee                                                                                                                                                                                                                                                                                                                 |
| Barcode               | 5025117022498                                                                                                                                                                                                                                                                                                                          |
| Commodity Code        | 85369085                                                                                                                                                                                                                                                                                                                               |
| Standards             | BS EN 60669-1                                                                                                                                                                                                                                                                                                                          |
| Notes                 | <ul> <li>Screwless plate easily clips on once the product has been installed resulting in a neat and clean finish</li> <li>Each plate features an integral gasket to prevent moisture transferring from the wall to the plate</li> <li>Satin chrome with chrome toggles</li> <li>Minimum back box size required: 25mm depth</li> </ul> |