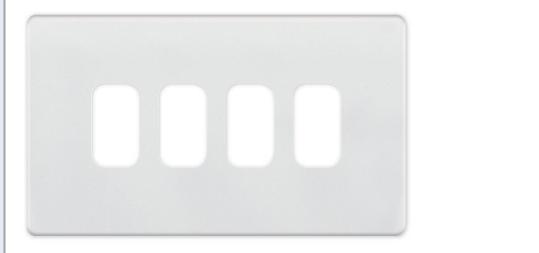

## Data Sheet : SGRID360-268

| Code                  | SGRID360-268                                                                                                                                                                                                                                                                                                                                                            |
|-----------------------|-------------------------------------------------------------------------------------------------------------------------------------------------------------------------------------------------------------------------------------------------------------------------------------------------------------------------------------------------------------------------|
| Description           | 5M-PLUS - GRID360 Modular Plate - 4 Aperture                                                                                                                                                                                                                                                                                                                            |
| Size                  | 146 x 86mm                                                                                                                                                                                                                                                                                                                                                              |
| Range                 | GRID360                                                                                                                                                                                                                                                                                                                                                                 |
| Colour                | Matt white                                                                                                                                                                                                                                                                                                                                                              |
| Material              | Premium grade steel                                                                                                                                                                                                                                                                                                                                                     |
| Included              | M3.5 fixing screws                                                                                                                                                                                                                                                                                                                                                      |
| Weight                | 0.17kg                                                                                                                                                                                                                                                                                                                                                                  |
| Inner Carton Quantity | 10                                                                                                                                                                                                                                                                                                                                                                      |
| Inner Carton Weight   | 1.7kg                                                                                                                                                                                                                                                                                                                                                                   |
| Guarantee             | 5 years                                                                                                                                                                                                                                                                                                                                                                 |
| Barcode               | 5025117015353                                                                                                                                                                                                                                                                                                                                                           |
| Commodity Code        | 85369085                                                                                                                                                                                                                                                                                                                                                                |
| Standards             | BS 5733                                                                                                                                                                                                                                                                                                                                                                 |
| Notes                 | <ul> <li>Grid 360 products offer the most versatile option for wiring accessories</li> <li>Easy to install with no need for yokes - modules screw directly into each plate</li> <li>Over 300 items - thousands of combinations possible to suit every need</li> <li>Sixteen plate finishes from 1 gang to 12 gang to compliment all current Selectric ranges</li> </ul> |