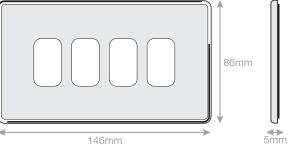

## Data Sheet : SGRID360-268

| Code                  | SGRID360-268                                                                                                                                                                                                                                                                                                                                                            |
|-----------------------|-------------------------------------------------------------------------------------------------------------------------------------------------------------------------------------------------------------------------------------------------------------------------------------------------------------------------------------------------------------------------|
| Description           | 5M-PLUS - GRID360 Modular Plate - 4 Aperture                                                                                                                                                                                                                                                                                                                            |
| Size                  | 146 x 86mm                                                                                                                                                                                                                                                                                                                                                              |
| Range                 | GRID360                                                                                                                                                                                                                                                                                                                                                                 |
| Colour                | Matt white                                                                                                                                                                                                                                                                                                                                                              |
| Material              | Premium grade steel                                                                                                                                                                                                                                                                                                                                                     |
| Included              | M3.5 fixing screws                                                                                                                                                                                                                                                                                                                                                      |
| Weight                | 0.17kg                                                                                                                                                                                                                                                                                                                                                                  |
| Inner Carton Quantity | 10                                                                                                                                                                                                                                                                                                                                                                      |
| Inner Carton Weight   | 1.7kg                                                                                                                                                                                                                                                                                                                                                                   |
| Guarantee             | 5 years                                                                                                                                                                                                                                                                                                                                                                 |
| Barcode               | 5025117015353                                                                                                                                                                                                                                                                                                                                                           |
| Commodity Code        | 85369085                                                                                                                                                                                                                                                                                                                                                                |
| Standards             | BS 5733                                                                                                                                                                                                                                                                                                                                                                 |
| Notes                 | <ul> <li>Grid 360 products offer the most versatile option for wiring accessories</li> <li>Easy to install with no need for yokes - modules screw directly into each plate</li> <li>Over 300 items - thousands of combinations possible to suit every need</li> <li>Sixteen plate finishes from 1 gang to 12 gang to compliment all current Selectric ranges</li> </ul> |