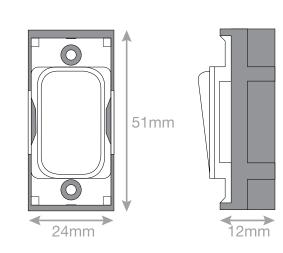

## Data Sheet : SGRID360-320

| Code                  | SGRID360-320                                                                                                                                                                                                                                                                                                                                                            |
|-----------------------|-------------------------------------------------------------------------------------------------------------------------------------------------------------------------------------------------------------------------------------------------------------------------------------------------------------------------------------------------------------------------|
| Description           | Grid switch module - 10A 1 way switch                                                                                                                                                                                                                                                                                                                                   |
| Size                  | 51mm x 24mm                                                                                                                                                                                                                                                                                                                                                             |
| Range                 | GRID360                                                                                                                                                                                                                                                                                                                                                                 |
| Colour                | Matt White, White Insert                                                                                                                                                                                                                                                                                                                                                |
| Material              | Premium grade steel                                                                                                                                                                                                                                                                                                                                                     |
| Included              | M3.5 fixing screws                                                                                                                                                                                                                                                                                                                                                      |
| Weight                | 0.03kg                                                                                                                                                                                                                                                                                                                                                                  |
| Inner Carton Quantity | 20                                                                                                                                                                                                                                                                                                                                                                      |
| Inner Carton Weight   | 0.6kg                                                                                                                                                                                                                                                                                                                                                                   |
| Guarantee             | 15 years                                                                                                                                                                                                                                                                                                                                                                |
| Barcode               | 5025117017722                                                                                                                                                                                                                                                                                                                                                           |
| Commodity Code        | 85369085                                                                                                                                                                                                                                                                                                                                                                |
| Standards             | BS EN 60669-1                                                                                                                                                                                                                                                                                                                                                           |
| Notes                 | <ul> <li>Grid 360 products offer the most versatile option for wiring accessories</li> <li>Easy to install with no need for yokes - modules screw directly into each plate</li> <li>Over 300 items - thousands of combinations possible to suit every need</li> <li>Sixteen plate finishes from 1 gang to 12 gang to compliment all current Selectric ranges</li> </ul> |