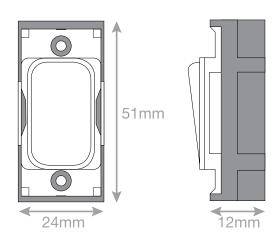

## SGRID360-322

| Code                  | SGRID360-322                                                                                                                                                                                                                                                                                                                                                            |
|-----------------------|-------------------------------------------------------------------------------------------------------------------------------------------------------------------------------------------------------------------------------------------------------------------------------------------------------------------------------------------------------------------------|
| Description           | Grid switch module - 10A intermediate switch                                                                                                                                                                                                                                                                                                                            |
| Size                  | 51mm x 24mm                                                                                                                                                                                                                                                                                                                                                             |
| Range                 | GRID360                                                                                                                                                                                                                                                                                                                                                                 |
| Colour                | Matt White, White Insert                                                                                                                                                                                                                                                                                                                                                |
| Material              | Premium grade steel                                                                                                                                                                                                                                                                                                                                                     |
| Included              | M3.5 fixing screws                                                                                                                                                                                                                                                                                                                                                      |
| Weight                | 0.03kg                                                                                                                                                                                                                                                                                                                                                                  |
| Inner Carton Quantity | 20                                                                                                                                                                                                                                                                                                                                                                      |
| Inner Carton Weight   | 0.6kg                                                                                                                                                                                                                                                                                                                                                                   |
| Guarantee             | 15 years                                                                                                                                                                                                                                                                                                                                                                |
| Barcode               | 5025117017746                                                                                                                                                                                                                                                                                                                                                           |
| Commodity Code        | 85369085                                                                                                                                                                                                                                                                                                                                                                |
| Standards             | BS EN 60669-1                                                                                                                                                                                                                                                                                                                                                           |
| Notes                 | <ul> <li>Grid 360 products offer the most versatile option for wiring accessories</li> <li>Easy to install with no need for yokes - modules screw directly into each plate</li> <li>Over 300 items - thousands of combinations possible to suit every need</li> <li>Sixteen plate finishes from 1 gang to 12 gang to compliment all current Selectric ranges</li> </ul> |