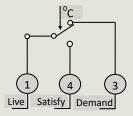

Temperature range  $-5^{\circ} - 15^{\circ}C$ 

Differential - 1°C

Contact rating - 10 (3) Amperes

Contact type - Volt-free changeover

System compatibility - Mains or low-voltage

Suitable for combi boilers - Yes